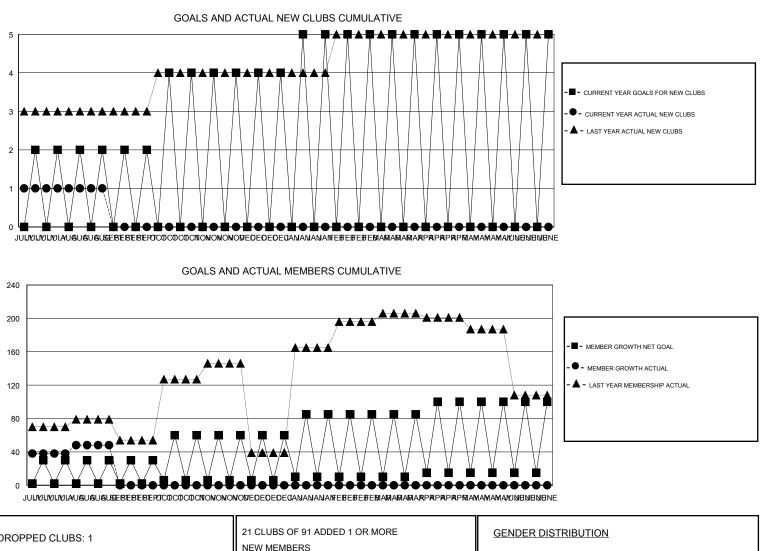

## District 315B4

Results as of: 8/31/2019

| GMT:          |               | L           | OCATION REP OF B | ANGLADESH             |                           |                         | GMT CA                                             |
|---------------|---------------|-------------|------------------|-----------------------|---------------------------|-------------------------|----------------------------------------------------|
| Clubs         |               |             |                  | Members               |                           |                         |                                                    |
|               | RESULTS FOR   | R 2019-2020 |                  | RESULTS FOR 2019-2020 |                           |                         |                                                    |
| QUARTER       | NEW CLUB GOAL | NEW CLUBS   | DROPPED CLUBS    | QUARTER               | MEMBER GROWTH NET<br>GOAL | MEMBER GROWTH<br>ACTUAL | DROPPED<br>MEMBERS ACTUAL<br>(including transfers) |
| JULY/AUG/SEPT | 1             | 4           | 4                | JULY/AUG/SEPT         | 16                        | 332                     | 136                                                |
| OCT/NOV/DEC   | 1             | 0           | 0                | OCT/NOV/DEC           | 17                        | 0                       | 0                                                  |
| JAN/FEB/MAR   | 1             | 0           | 0                | JAN/FEB/MAR           | 15                        | 0                       | 0                                                  |
| APR/MAY/JUNE  | 0             | 0           | 0                | APR/MAY/JUNE          | 10                        | 0                       | 0                                                  |

| DROPPED CLUBS: 1 | 21 CLUBS OF 91 ADDED 1 OR MORE<br>NEW MEMBERS | GENDER DISTRIBUTION   MALE 2,266 (82.10%)   TTUUE 404 (17.00%) |     |
|------------------|-----------------------------------------------|----------------------------------------------------------------|-----|
| DROPPED MEMBERS  |                                               | FEMALE 494 (17.90%)                                            |     |
| deceased 0       | CLICK HERE FOR CUMULATIVE                     | TOTAL FAMILY UNIT MEMBERS                                      | 863 |
| CLUB CANCELLED 3 | MEMBERSHIP DATA                               |                                                                | 544 |
| OTHER 31         |                                               | FAMILY MEMBERS PAYING HALF<br>DUES                             | 541 |
| TOTAL 34         |                                               |                                                                |     |